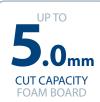

## FoamTech FT SERIES

- ✓ Cuts foam filled board up to 5.0mm in thickness
- ✓ Robust trimmer with extra capacity for the more challenging materials
- ✓ Self-lifting clamp mechanism enables a single user to easily position and cut large materials
- ✓ Cuts almost any material from hardboard to tissue paper without adjustment
- ✓ Geared head for increased cutting control and reliability
- ✓ Range of cutting lengths from 0.65 metres up to 2.5 metres
- ✓ Ultra hard Sheffield D2 'Tool Steel' self-sharpening, precision engineered blades
- ✓ Large single square stainless steel guide rail completely eliminates head swivel
- ✓ Aluminium baseboard, end frames, head and side rule
- Completely safe and easy-to-use by people of all ages

The Rotatrim *FoamTech FT Series* can cut Foam filled board up to 5mm in thickness and most flexible materials up to 4mm in thickness