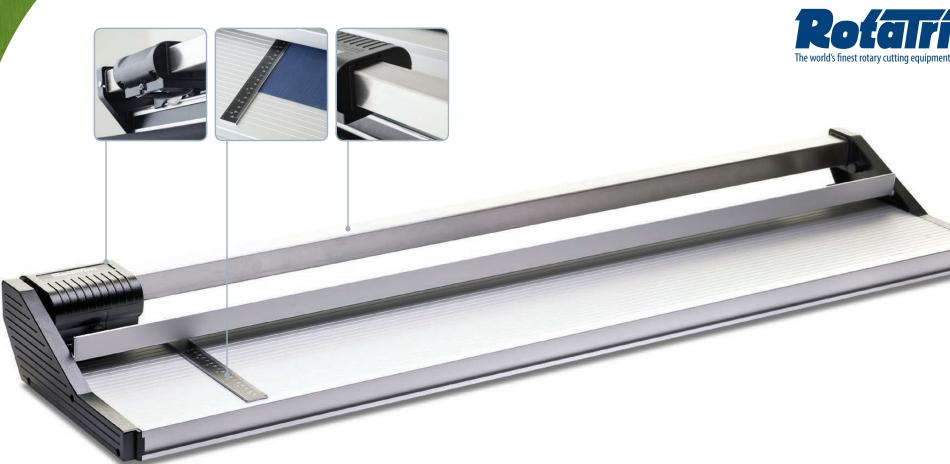

# FoamTech

Heavy duty, large format rotary trimmer with the extra facility to cut foam filled board.

## FoamTech FT SERIES

- ✓ Cuts foam filled board up to 5.0mm in thickness
- ✓ Robust trimmer with extra capacity for the more challenging materials
- ✓ Self-lifting clamp mechanism enables a single user to easily position and cut large materials
- ✓ Cuts almost any material from hardboard to tissue paper without adjustment
- ✓ Geared head for increased cutting control and reliability
- ✓ Range of cutting lengths from 0.65 metres up to 2.5 metres
- ✓ Ultra hard Sheffield D2 'Tool Steel' self-sharpening, precision engineered blades
- ✓ Large single square stainless steel guide rail completely eliminates head swivel
- ✓ Aluminium baseboard, end frames, head and side rule
- Completely safe and easy-to-use by people of all ages

The Rotatrim *FoamTech FT Series* can cut Foam filled board up to 5mm in thickness and most flexible materials up to 4mm in thickness