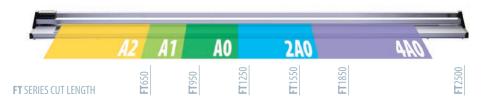

## FT SERIES SIZE GUIDE

## Engineered for *Total Cut* Precision

| Model  | Cut Length |        | Paper Size | Overall Length |       | Cut Capacity                 |                               | Weight |      |
|--------|------------|--------|------------|----------------|-------|------------------------------|-------------------------------|--------|------|
|        | mm         | in     | Landscape  | mm             | in    | mm                           | in                            | kg     | lb   |
| FT650  | 650        | 251/2  | A2         | 1020           | 40    | <b>4.0</b> /5.0 <sup>f</sup> | <b>0.16/</b> 0.2 <sup>f</sup> | 8.9    | 19.5 |
| FT950  | 950        | 371/2  | A1         | 1320           | 52    | <b>4.0</b> /5.0 <sup>f</sup> | <b>0.16</b> /0.2 <sup>f</sup> | 11.2   | 24.6 |
| FT1250 | 1250       | 491/4  | Α0         | 1620           | 633/4 | <b>4.0</b> /5.0 <sup>f</sup> | <b>0.16/</b> 0.2 <sup>f</sup> | 13.5   | 29.7 |
| FT1550 | 1550       | 61     | A0+        | 1920           | 751/2 | <b>4.0</b> /5.0 <sup>f</sup> | <b>0.16</b> /0.2 <sup>f</sup> | 15.8   | 34.8 |
| FT1850 | 1850       | 73     | 2A0        | 2220           | 871/2 | <b>4.0</b> /5.0 <sup>f</sup> | <b>0.16</b> /0.2 <sup>f</sup> | 18.1   | 39.8 |
| FT2500 | 2550       | 1001/4 | 4A0        | 2870           | 113   | <b>4.0</b> /5.0 <sup>f</sup> | <b>0.16</b> /0.2 <sup>f</sup> | 23.1   | 50.8 |