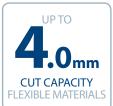

## FoamTech FT SERIES

- ✓ Cuts foam filled board up to 5.0mm in thickness
- ✓ Robust trimmer with extra capacity for the more challenging materials
- ✓ Self-lifting clamp mechanism enables a single user to easily position and cut large materials
- ✓ Cuts almost any material from hardboard to tissue paper without adjustment
- ✓ Geared head for increased cutting control and reliability
- ✓ Range of cutting lengths from 0.65 metres up to 2.5 metres
- ✓ Ultra hard Sheffield D2 'Tool Steel' self-sharpening, precision engineered blades
- ✓ Large single square stainless steel guide rail completely eliminates head swivel
- ✓ Aluminium baseboard, end frames, head and side rule
- Completely safe and easy-to-use by people of all ages

The Rotatrim *FoamTech FT Series* can cut Foam filled board up to 5mm in thickness and most flexible materials up to 4mm in thickness